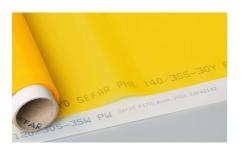

# SEFAR PET 1500 - The screen printing mesh professionals use

SEFAR PET 1500 is the best stencil carrier for an almost infinite number of screen printing applications – the most wanted for decoration of any printable substrate.

SEFAR PET 1500 is available in the largest range of different screen printing mesh types.