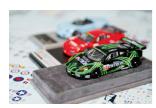

#### Free form on each surface - Decals

- Line work
- Halftones
- Spot colors

No question: It is the best solution for optimum quality screen printing of decals – especially when opaque white is required:

Also when making decals to be used for decorations and labels in model-making or on two-wheeled vehicles where strong colors, scratch resistance, high resistance to mechanical abrasion, weathering and gasoline resistanc are necessary. Our mesh recommendation: SEFAR PET 1500.