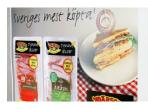

## Inform and advertise - Label printing

© Marbau GmbH & Co. KG

- Line work
- Halftones
- Effects
- Spot colors

Labels form the image of a brand. 'Branding' is the name used among some experts. 'Uniqueness' is the goal. The means to success? Screen printing using the right meshes, wholly focused on unique visual and tactile effects. Spark interest and create increased awareness by using SEFAR PET 1500 or SEFAR PCF.