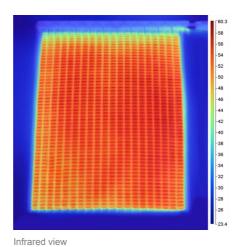

#### **SEFAR PowerHeat Fabric**

Normal view

Area performance compared to operating voltage of selected SEFAR **PowerHeat fabrics** 

Power density vs. Power supply

We offer various area power ratings from 10 to over 1000W/m $^2$  at operating voltages up to 50V AC / 120 V DC.

# The PowerHeat heating fabric from Sefar at a glance:

Fast heat-up time, powerful

- Extremely homogeneous heat distribution
- Very good process integration
- 3D mouldable, any shape
- Secure

We offer various area power ratings from 10 to over 1000W/m² at operating voltages up to 50V AC / 120 V DC.