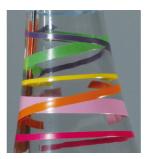

Structured and highly resistant floor tiles with SEFAR PA

High density sharp edged bar codes printed with SEFAR PA

High density and sharp contours with SEFAR PA