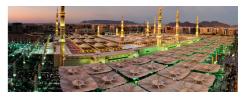

#### Sun shades for pilgrims, Medina, Saudi Arabia

A total of 250 umbrellas, each one with a surface area of 650 m² and 15 meters high, have been installed in the area surrounding the mosque in Medina al-Munawwarah. These umbrellas work together to form a shaded area of 143,000 m².