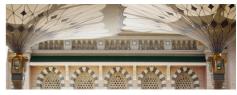

#### **PROJECT**

Here is a stunning example of fabric structures created with SEFAR Architecture fabric&weather.

#### Sun shades for pilgrims, Medina, Saudi Arabia

A total of 250 umbrellas, each one with a surface area of 650 m² and 15 meters high, have been installed in the area surrounding the mosque in Medina al-Munawwarah. These umbrellas work together to form a shaded area of 143,000 m².