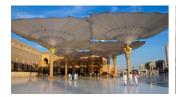

#### **PROJECT**

Here is a stunning example of fabric structures created with SEFAR Architecture fabric&weather.

#### Sun shades for pilgrims, Medina, Saudi Arabia

A total of 250 umbrellas, each one with a surface area of 650 m² and 15 meters high, have been installed in the area surrounding the mosque in Medina al-Munawwarah. These umbrellas work together to form a shaded area of 143,000 m².