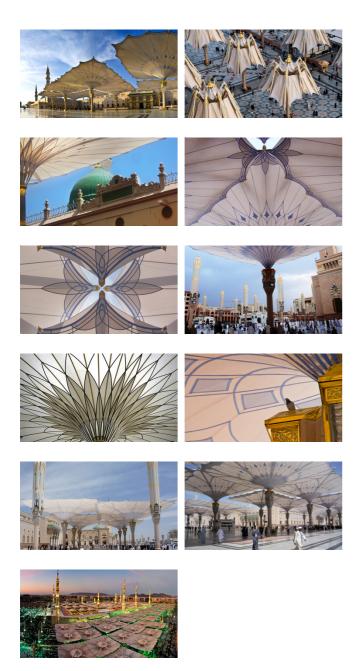

#### **PROJECT**

Here is a stunning example of fabric structures created with SEFAR Architecture fabric&weather.

#### Sun shades for pilgrims, Medina, Saudi Arabia

A total of 250 umbrellas, each one with a surface area of 650 m² and 15 meters high, have been installed in the area surrounding the mosque in Medina al-Munawwarah. These umbrellas work together to form a shaded area of 143,000 m².