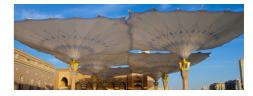

#### **PROJECT**

Here is a stunning example of fabric structures created with SEFAR Architecture fabric&weather.

#### Sun shades for pilgrims, Medina, Saudi Arabia

A total of 250 umbrellas, each one with a surface area of 650 m² and 15 meters high, have been installed in the area surrounding the mosque in Medina al-Munawwarah. These umbrellas work together to form a shaded area of 143,000 m².