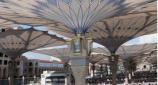

#### **PROJECT**

Here is a stunning example of fabric structures created with SEFAR Architecture fabric&weather.

#### Sun shades for pilgrims, Medina, Saudi Arabia

A total of 250 umbrellas, each one with a surface area of 650 m² and 15 meters high, have been installed in the area surrounding the mosque in Medina al-Munawwarah. These umbrellas work together to form a shaded area of 143,000 m².