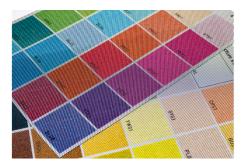

#### FABRIC ASSORTMENT AND STANDARD COLORS

AL 140/25

PR 140/25 Copper CPST

PR 140/25 Gold GDST

PR 140/25 Copper, Glass PR 140/25 Gold, Glass

AL 140/50

PR 140/50 Copper CPST

PR 140/50 Gold GDST AL 140/50 Glass

#### Sefar Filter Pure (Pty) Ltd

PR 140/50 Copper, Glass PR 140/50 Gold, Glass

AL 260/30

PR 260/30 Copper CPST

PR 260/30 Gold GDST

AL 260/30 Glass

PR 260/30 Copper, Glass PR 260/30 Gold, Glass

AL 260/55

#### Sefar Filter Pure (Pty) Ltd

PR 260/55 Gold GDST

AL 260/55 Glass

PR 260/55 Copper, Glass PR 260/55 Gold, Glass

#### **COLOR DESIGN OPTIONS**

Pattern examples / Customized patterns

PR 260/55 black & silver PR 260/55 Leopard blue pattern

pattern

PR 260/55 red pattern

PR 260/55 Tiger red pattern

#### Sefar Filter Pure (Pty) Ltd

Postnet Suite #242 Private Bag X18 North Riding, 2162 South Africa

PR 260/55 turquoise scquare pattern

PR 260/55 red dots pattern

Silver

**Copper CPST** 

Gold GDST

Color samples or customer specific colors

By means of digital printing, the coated fabric sides can be decorated with individual designs or any specific color. In

Sefar Filter Pure (Pty) Ltd

addition to the one-side coating and printing, both sides can be coated and printed (e.g. for glass-fins or -louver, glass partition walls), even with different colors or designs, without any showthrough on the reverse side.