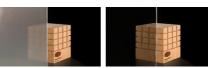

#### One-way-vision effect

The so-called one-way-vision effect is obviously the main aspect of the product. It provides an exceptional range of design possibilities on the outer face of the glass pane for architects and façade designers, on the basis of a unique, exciting and lively 3-D appearance – without disturbing the view from the inside to the outside. Find it out by sliding the pictures:.

Outside view – Project BKK, Minsk (Belarus) View from inside – BKK Building, Minsk Example for visual appearance from outside

View from inside