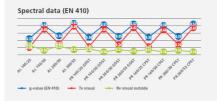

# Energy transmission in laminated glass in combination with SEFAR VISION fabric

The fabric's open area determines the degree of energy transmission and transparency. In addition, the metal coating and color is also instrumental for the reduction of energy transmission.