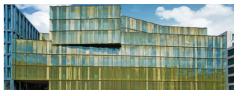

Ginza Six, Tokyo, JP

This facade layout was chosen, as they wanted a design using glass which has a texture resembling a metal look. In the hotel on the renowned Willow Cre Vineyard the SEFAR Architecture VISION