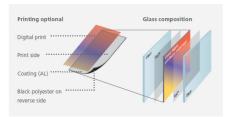

# SEFAR Architecture fabric&glass

SEFAR Architecture VISION | fabric & glass is a range of high precision fabrics, made from synthetic black monofilament yarn, metal coated, at least on one side coated and optionally printed.

#### Application

SEFAR Architecture VISION fabric is part of a glass laminate, covered in-between two panes of glass and two interlayer foils, fully embedded and protected towards environmental influences. Applicable for flat, as well as for curved glass. SEFAR Architecture VISION fabric is part of a glass laminate.

By means of digital printing, the coated fabric sides can be decorated with individual designs or any specific color. In

Sefar Filter Pure (Pty) Ltd

addition to the one-side coating and printing, both sides can be coated and printed (e.g. for glass-fins or -louver, glass partition walls), even with different colors or designs, without any showthrough on the reverse side.