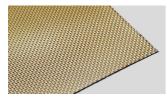

# SEFAR Architecture fabric&glass

SEFAR Architecture VISION | fabric & glass is a range of high precision fabrics, made from synthetic black monofilament yarn, metal coated, at least on one side coated and optionally printed.

#### Application

SEFAR Architecture VISION fabric is part of a glass laminate, covered in-between two panes of glass and two interlayer foils, fully embedded and protected towards environmental influences. Applicable for flat, as well as for curved glass. SEFAR Architecture VISION fabric is part of a glass laminate.