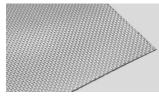

# SEFAR Architecture fabric&glass

SEFAR Architecture VISION | fabric & glass is a range of high precision fabrics, made from synthetic black monofilament yarn, metal coated, at least on one side coated and optionally printed.

The fabric's open area determines the degree of energy transmission and transparency. In addition, the metal coating and color is also instrumental for the reduction of energy transmission.

| Reduction of SHGC /    | Privacy              |
|------------------------|----------------------|
| g-value                | Lively 3-D           |
| Providing shading      | appearance           |
| Glare protection       | Design, creativity & |
| Bird strike protection | function             |
| One-way-vision effect  | Active safety due to |
|                        | laminated glass      |

# Energy transmission in laminated glass in combination with SEFAR VISION fabric

The fabric's open area determines the degree of energy transmission and transparency. In addition, the metal coating and color is also instrumental for the reduction of energy transmission.