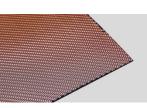

#### FABRIC ASSORTMENT AND STANDARD COLORS

AL 140/25

PR 140/25 Copper CPST

PR 140/25 Gold GDST

PR 140/25 Copper, Glass PR 140/25 Gold, Glass

AL 140/50

PR 140/50 Copper CPST

PR 140/50 Gold GDST AL 140/50 Glass

#### Sefar Filter Pure (Pty) Ltd

PR 140/50 Copper, Glass PR 140/50 Gold, Glass

AL 260/30

PR 260/30 Copper CPST

PR 260/30 Gold GDST

AL 260/30 Glass

PR 260/30 Copper, Glass PR 260/30 Gold, Glass

AL 260/55

#### Sefar Filter Pure (Pty) Ltd

PR 260/55 Gold GDST

AL 260/55 Glass

PR 260/55 Copper, Glass PR 260/55 Gold, Glass

By means of digital printing, the coated fabric sides can be decorated with individual designs or any specific color. In

Sefar Filter Pure (Pty) Ltd

addition to the one-side coating and printing, both sides can be coated and printed (e.g. for glass-fins or -louver, glass partition walls), even with different colors or designs, without any showthrough on the reverse side.