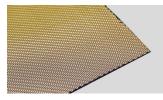

#### FABRIC ASSORTMENT AND STANDARD COLORS

AL 140/25

PR 140/25 Copper CPST

PR 140/25 Gold GDST

PR 140/25 Copper, Glass PR 140/25 Gold, Glass

AL 140/50

PR 140/50 Copper CPST

PR 140/50 Gold GDST AL 140/50 Glass

#### Sefar Filter Pure (Pty) Ltd

PR 140/50 Copper, Glass PR 140/50 Gold, Glass

AL 260/30

PR 260/30 Copper CPST

PR 260/30 Gold GDST

AL 260/30 Glass

PR 260/30 Copper, Glass PR 260/30 Gold, Glass

AL 260/55

#### Sefar Filter Pure (Pty) Ltd

PR 260/55 Gold GDST

AL 260/55 Glass

PR 260/55 Copper, Glass PR 260/55 Gold, Glass

By means of digital printing, the coated fabric sides can be decorated with individual designs or any specific color. In

Sefar Filter Pure (Pty) Ltd

addition to the one-side coating and printing, both sides can be coated and printed (e.g. for glass-fins or -louver, glass partition walls), even with different colors or designs, without any showthrough on the reverse side.