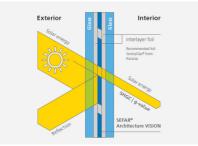

#### Application

SEFAR Architecture VISION fabric is part of a glass laminate, covered in-between two panes of glass and two interlayer foils, fully embedded and protected towards environmental influences. Applicable for flat, as well as for curved glass. SEFAR Architecture VISION fabric is part of a glass laminate.

# Energy transmission in laminated glass in combination with SEFAR VISION fabric

The fabric's open area determines the degree of energy transmission and transparency. In addition, the metal coating and color is also instrumental for the reduction of energy transmission.