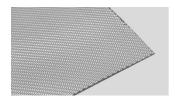

# SEFAR Architecture fabric&glass

SEFAR Architecture VISION | fabric & glass is a range of high precision fabrics, made from synthetic black monofilament yarn, metal coated, at least on one side coated and optionally printed.

#### Application

SEFAR Architecture VISION fabric is part of a glass laminate, covered in-between two panes of glass and two interlayer foils, fully embedded and protected towards environmental influences. Applicable for flat, as well as for curved glass. SEFAR Architecture VISION fabric is part of a glass laminate.