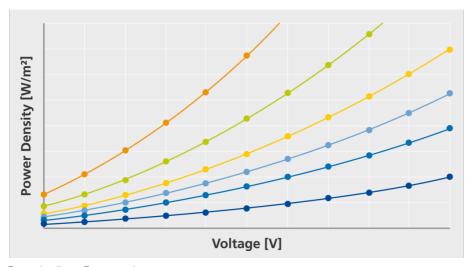

#### **SEFAR PowerHeat Fabric**

Normal view

Area performance compared to operating voltage of selected SEFAR **PowerHeat fabrics** 

Power density vs. Power supply

We offer various area power ratings from 10 to over 1000W/m $^2$  at operating voltages up to 50V AC / 120 V DC.

# The PowerHeat heating fabric from Sefar at a glance:

Fast heat-up time, powerful

- Extremely homogeneous heat distribution
- Very good process integration
- 3D mouldable, any shape
- Secure

We offer various area power ratings from 10 to over 1000W/m² at operating voltages up to 50V AC / 120 V DC.