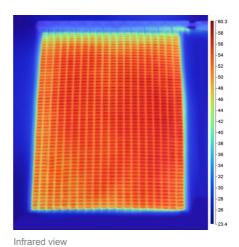

#### **SEFAR PowerHeat Fabric**

Normal view

Area performance compared to operating voltage of selected SEFAR **PowerHeat fabrics** 

Power density vs. Power supply

We offer various area power ratings from 10 to over 1000W/m $^2$  at operating voltages up to 50V AC / 120 V DC.