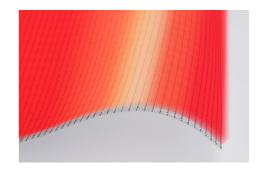

# **SEFAR PowerHeat**

The SEFAR PowerHeat fabric consists of polymers, copper strands and electrically conductive yarns and is ideally suited for applications in the automotive industry, healthcare and home textiles due to its integration versatility.



# Product features SEFAR PowerHeat – Heating fabric



PowerHeat brings you versatile benefits:

- Highest energy efficiency
- Light and thin
- 3D mouldable
- Safe no hotspots
- Robust
- Process integration: injection, foaming, laminating, gluing in
- Free shaping and any cutting to size
- Various voltage and power ranges (up to 50V AC / 120V DC and up to 2000W/m²)
- Very fast heating time
- First class value appeal
- Translucent
- Isolated as required
- High air permeability
- Partly self-regulating thanks to PTC characteristic



#### **DOWNLOADS**

Broschüre: SEFAR PowerHeat NT (PDF 4826 kb)

Flyer: SEFAR PowerHeat NT for Automotive Interior (PDF 231 kb)











Quick heating up

Continue to function, even if damaged

trough flexible fabric

#### **SEFAR PowerHeat Fabric**





Nor