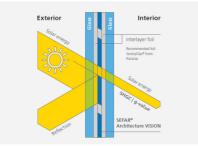

#### Application

SEFAR Architecture VISION fabric is part of a glass laminate, covered in-between two panes of glass and two interlayer foils, fully embedded and protected towards environmental influences. Applicable for flat, as well as for curved glass. SEFAR Architecture VISION fabric is part of a glass laminate.

The fabric's open area determines the degree of energy transmission and transparency. In addition, the metal coating and color is also instrumental for the reduction of energy transmission.

| Reduction of SHGC /    | Privacy              |
|------------------------|----------------------|
| g-value                | Lively 3-D           |
| Providing shading      | appearance           |
| Glare protection       | Design, creativity & |
| Bird strike protection | function             |
| One-way-vision effect  | Active safety due to |
|                        | laminated glass      |
|                        |                      |

# Energy transmission in laminated glass in combination with SEFAR VISION fabric

The fabric's open area determines the degree of energy transmission and transparency. In addition, the metal coating and color is also instrumental for the reduction of energy transmission.