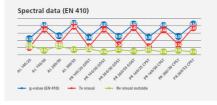

# Energy transmission in laminated glass in combination with SEFAR VISION fabric

The fabric's open area determines the degree of energy transmission and transparency. In addition, the metal coating and color is also instrumental for the reduction of energy transmission.

The fabric's open area determines the degree of energy transmission and transparency. In addition, the metal coating and color is also instrumental for the reduction of energy transmission.

| Reduction of SHGC /    | Privacy              |
|------------------------|----------------------|
| g-value                | Lively 3-D           |
| Providing shading      | appearance           |
| Glare protection       | Design, creativity & |
| Bird strike protection | function             |
| One-way-vision effect  | Active safety due to |
|                        | laminated glass      |
|                        |                      |