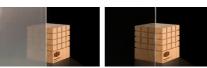

#### **One-way-vision effect**

The so-called one-way-vision effect is obviously the main aspect of the product. It provides an exceptional range of design possibilities on the outer face of the glass pane for architects and façade designers, on the basis of a unique, exciting and lively 3-D appearance – without disturbing the view from the inside to the outside. Find it out by sliding the pictures:.

Outside view – Project BKK, Minsk (Belarus) View from inside – BKK Building, Minsk Example for visual appearance from outside

View from inside