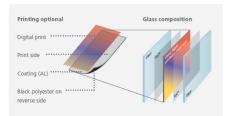

# SEFAR Architecture fabric&glass

SEFAR Architecture VISION | fabric & glass is a range of high precision fabrics, made from synthetic black monofilament yarn, metal coated, at least on one side coated and optionally printed.

#### Application

SEFAR Architecture VISION fabric is part of a glass laminate, covered in-between two panes of glass and two interlayer foils, fully embedded and protected towards environmental influences. Applicable for flat, as well as for curved glass. SEFAR Architecture VISION fabric is part of a glass laminate.

Gold GDST

Color samples or customer specific colors

By means of digital printing, the coated fabric sides can be decorated with individual designs or any specific color. In

Sefar Filter Pure (Pty) Ltd

addition to the one-side coating and printing, both sides can be coated and printed (e.g. for glass-fins or -louver, glass partition walls), even with different colors or designs, without any showthrough on the reverse side.