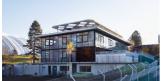

Ginza Six, Tokyo, JP

This facade layout was chosen, as they wanted a design using glass which has a texture resembling a metal look. In the hotel on the renowned Willow Cre Vineyard the SEFAR Architecture VISION

Reference: Ginza Six, Tokyo

Jackalope Hotel, Merricks North, AU

In the hotel on the renowned Willow Creek Vineyard the SEFAR Architecture VISION fabric laminated glass makes for an impactful staircase and balustrade material.